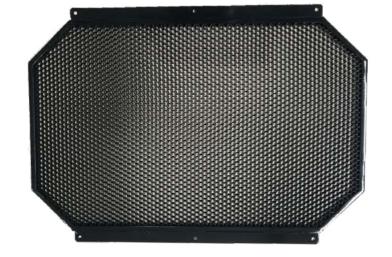

H-E Parts design and manufacture sand blast screens using a high quality mild steel to suit a variety of different cooling packages.

These sandblast screens are commonly used in applications that are subject to harsh environments which can cause debris to come in contact with the radiator cores, causing premature failures.

## **FEATURES AND BENEFITS**

- Durable mild steel, powder coated to prevent erosion
- Honeycomb construction, manufactured to the highest standards
- Prolongs life by absorbing impact
- Supplied with custom mounting equipment

H-E Parts in-house engineering and manufacturing team, can design and manufacture a premium quality design to prevent damage and premature failures for any application.