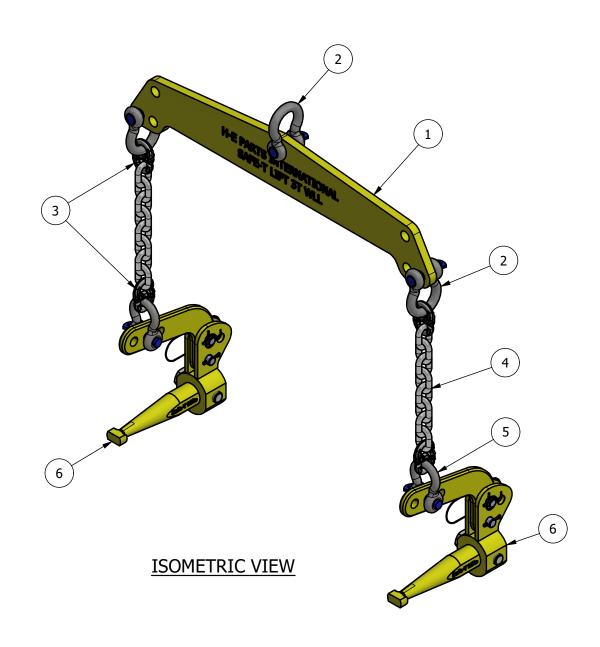

|      | PARTS LIST       |                                                 |         |     |  |  |  |  |  |  |
|------|------------------|-------------------------------------------------|---------|-----|--|--|--|--|--|--|
| ITEM | PART NUMBER      | DESCRIPTION                                     | MASS    | QTY |  |  |  |  |  |  |
| 1    | 101-9501050-FAB  | 950/1050 SPREADER BEAM                          | 30.5 kg | 1   |  |  |  |  |  |  |
| 2    | 591-5500260-000  | 25mm BOW SHACKLE GRADE 'S'                      | 2.2 kg  | 3   |  |  |  |  |  |  |
| 3    | 591-5500230-000  | 16mm HAMMERLOCK                                 | 0 kg    | 4   |  |  |  |  |  |  |
| 4    | 591-5500221-000  | 16mm LIFTING CHAIN x 8 LINKS GRADE T            | 2.1 kg  | 2   |  |  |  |  |  |  |
| 5    | 591-5500255-000  | 22mm BOW SHACKLE GRADE 'S'                      | 1.8 kg  | 2   |  |  |  |  |  |  |
| 6    | 100-1003455-FAB  | 1.5T SAFE-T LIFT - EXTENDED SHAFT               | 19.3 kg | 2   |  |  |  |  |  |  |
| 7    | 102-9001100-FMAN | SAFE-T LIFT JAW INSTALLATION AND REMOVAL MANUAL | 0 kg    | 1   |  |  |  |  |  |  |