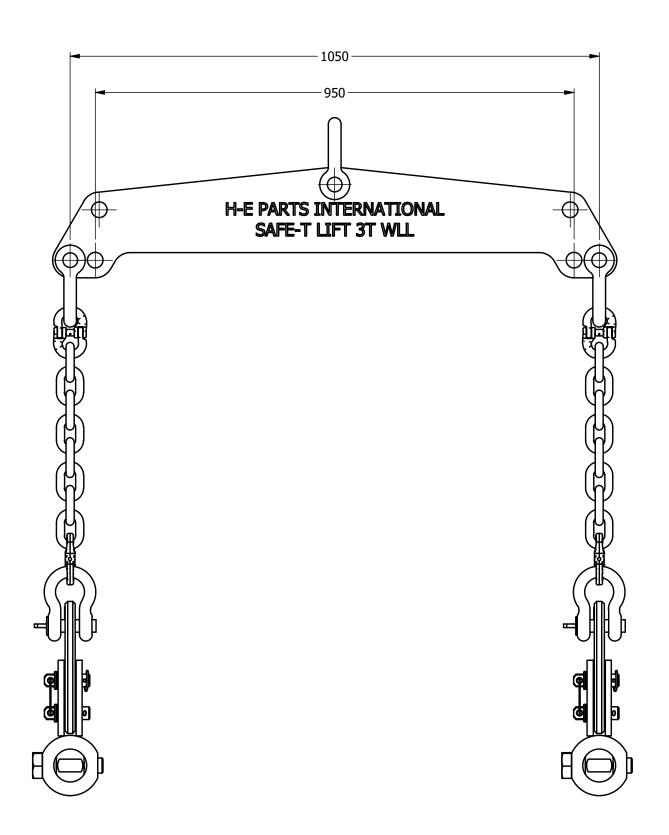

## **LOAD TESTING NOTES:**

LOAD TESTING DONE TO AS4991-2004 PROOF TEST LIFTING ASSEMBLY TO 78.5kN AND STAMP **"WLL 3 TONNES"** 

| INTE                                                                                                       | PARTS<br>RNATIONAL |  |  |
|------------------------------------------------------------------------------------------------------------|--------------------|--|--|
| CRUSHING SOLU Perth - Head Office Cnr Lee Rd and Macedonia St Naval Base, Western Australia Australia 6165 | T +61 8 9410 4400  |  |  |
| REMAIN THE PROPERTY OF H-E P<br>SOLUTIONS AND MUST NOT BE U                                                |                    |  |  |

|          | MATERIAL:        | A3 SCALE                 | 1.75      | INIT                                                                                                                                                                                                                                                                                                                                                                                                                                                                                                                                                                                                                                                                                                                                                                                                                                                                                                                                                                                                                                                                                                                                                                                                                                                                                                                                                                                                                                                                                                                                                                                                                                                                                                                                                                                                                                                                                                                                                                                                                                                                                                                           | DATE       | TITLE:            |                           |        |
|----------|------------------|--------------------------|-----------|--------------------------------------------------------------------------------------------------------------------------------------------------------------------------------------------------------------------------------------------------------------------------------------------------------------------------------------------------------------------------------------------------------------------------------------------------------------------------------------------------------------------------------------------------------------------------------------------------------------------------------------------------------------------------------------------------------------------------------------------------------------------------------------------------------------------------------------------------------------------------------------------------------------------------------------------------------------------------------------------------------------------------------------------------------------------------------------------------------------------------------------------------------------------------------------------------------------------------------------------------------------------------------------------------------------------------------------------------------------------------------------------------------------------------------------------------------------------------------------------------------------------------------------------------------------------------------------------------------------------------------------------------------------------------------------------------------------------------------------------------------------------------------------------------------------------------------------------------------------------------------------------------------------------------------------------------------------------------------------------------------------------------------------------------------------------------------------------------------------------------------|------------|-------------------|---------------------------|--------|
|          |                  | (⊕) ← A3 SCALE 1:7.5     |           | DRN BMc 23/09/2021                                                                                                                                                                                                                                                                                                                                                                                                                                                                                                                                                                                                                                                                                                                                                                                                                                                                                                                                                                                                                                                                                                                                                                                                                                                                                                                                                                                                                                                                                                                                                                                                                                                                                                                                                                                                                                                                                                                                                                                                                                                                                                             |            |                   | 3T WLL SAFE-T LIFT        |        |
|          | REFER TO P/LIST  | DRAWING INVALID WITHOUT  |           | CHK DF                                                                                                                                                                                                                                                                                                                                                                                                                                                                                                                                                                                                                                                                                                                                                                                                                                                                                                                                                                                                                                                                                                                                                                                                                                                                                                                                                                                                                                                                                                                                                                                                                                                                                                                                                                                                                                                                                                                                                                                                                                                                                                                         | 23/09/2021 | 1                 | 31 WEE 3/11 E 1 EII 1     |        |
|          | KLI LK TO F/LIST |                          |           | APPR DF                                                                                                                                                                                                                                                                                                                                                                                                                                                                                                                                                                                                                                                                                                                                                                                                                                                                                                                                                                                                                                                                                                                                                                                                                                                                                                                                                                                                                                                                                                                                                                                                                                                                                                                                                                                                                                                                                                                                                                                                                                                                                                                        | 23/09/2021 | 1                 | 950/1050 LIFTING ASSEMBLY |        |
|          |                  |                          |           | GENERAL FLATNESS:-U.N.O                                                                                                                                                                                                                                                                                                                                                                                                                                                                                                                                                                                                                                                                                                                                                                                                                                                                                                                                                                                                                                                                                                                                                                                                                                                                                                                                                                                                                                                                                                                                                                                                                                                                                                                                                                                                                                                                                                                                                                                                                                                                                                        |            |                   |                           |        |
|          | FINISH:          | TOLERANCES U.N.O         |           | GENERAL FLATINGSS-U.N.O  [7]  [1.5mm]  GENERAL FILESS-U.N.O  [8]  GENERAL FLATINGSS-U.N.O  [8]  [1.5mm]  GENERAL FLATINGSS-U.N.O  [8]  [1.5mm]  GENERAL FLATINGSS-U.N.O  [8]  [1.5mm]  [8]  [8]  [9]  [1.5mm]  [9]  [1.5mm]  [1.5mm] |            | COMPLETE ASSEMBLY |                           |        |
| .au      | 1 111511.        | - MACHINING 130 2766-111 |           |                                                                                                                                                                                                                                                                                                                                                                                                                                                                                                                                                                                                                                                                                                                                                                                                                                                                                                                                                                                                                                                                                                                                                                                                                                                                                                                                                                                                                                                                                                                                                                                                                                                                                                                                                                                                                                                                                                                                                                                                                                                                                                                                |            |                   |                           |        |
| u        | 4.00=1401.50     |                          |           |                                                                                                                                                                                                                                                                                                                                                                                                                                                                                                                                                                                                                                                                                                                                                                                                                                                                                                                                                                                                                                                                                                                                                                                                                                                                                                                                                                                                                                                                                                                                                                                                                                                                                                                                                                                                                                                                                                                                                                                                                                                                                                                                |            |                   |                           |        |
| 'n       | ASSEMBLED        |                          |           |                                                                                                                                                                                                                                                                                                                                                                                                                                                                                                                                                                                                                                                                                                                                                                                                                                                                                                                                                                                                                                                                                                                                                                                                                                                                                                                                                                                                                                                                                                                                                                                                                                                                                                                                                                                                                                                                                                                                                                                                                                                                                                                                |            |                   |                           |        |
| Ğ        |                  |                          |           |                                                                                                                                                                                                                                                                                                                                                                                                                                                                                                                                                                                                                                                                                                                                                                                                                                                                                                                                                                                                                                                                                                                                                                                                                                                                                                                                                                                                                                                                                                                                                                                                                                                                                                                                                                                                                                                                                                                                                                                                                                                                                                                                |            |                   |                           |        |
| HAN<br>N | APPROX. WEIGHT:  |                          | ISSUE No: |                                                                                                                                                                                                                                                                                                                                                                                                                                                                                                                                                                                                                                                                                                                                                                                                                                                                                                                                                                                                                                                                                                                                                                                                                                                                                                                                                                                                                                                                                                                                                                                                                                                                                                                                                                                                                                                                                                                                                                                                                                                                                                                                | SHEET No:  | PART No:          | IREV:                     | $\neg$ |
|          | 83.7 kg          |                          |           |                                                                                                                                                                                                                                                                                                                                                                                                                                                                                                                                                                                                                                                                                                                                                                                                                                                                                                                                                                                                                                                                                                                                                                                                                                                                                                                                                                                                                                                                                                                                                                                                                                                                                                                                                                                                                                                                                                                                                                                                                                                                                                                                | 1 OF 1     |                   | 102-9001100-EFAB 0        | - 1    |
|          | 83.7 kg          | 8813                     |           | 621582                                                                                                                                                                                                                                                                                                                                                                                                                                                                                                                                                                                                                                                                                                                                                                                                                                                                                                                                                                                                                                                                                                                                                                                                                                                                                                                                                                                                                                                                                                                                                                                                                                                                                                                                                                                                                                                                                                                                                                                                                                                                                                                         | 1 OF 1     |                   | 102-9001100-EFAB   0      |        |